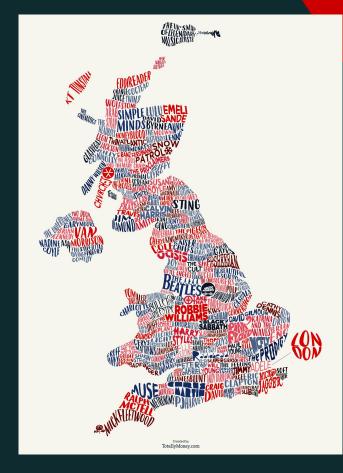

## Life in the United Kingdom







#### Location







#### **Capital cities**



London - England



**Cardiff - Wales** 



**Edinburgh - Scotland** 



**Belfast - Northern Ireland** 



#### **Places to visit**



#### **Highlands of Scotland**



**Snowdonia National Park** 



#### The Lake District, England



**Giant's Causeway** 

#### **Places to visit**



**Edinburgh Castle** 



St. Ives, Cornwall



# What are your jobs?



**Primary School Teacher** 



Musician and Guitar Teacher

### What do your homes look like?







### What currency do you use?





#### Pounds £



### What food do you eat?



Shepherds pie



**Cooked breakfast** 



#### **Crumble and custard**

#### What do schools look like?









### What music do you listen to?









# What festivals do you celebrate?



**New Year** 





**Easter and Christmas** 



**Bonfire night** 

# What sports are played?











# Any questions?