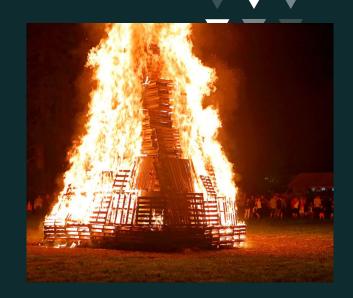

# What festivals do you celebrate?

**New Year** 

**Easter and Christmas** 

**Bonfire night** 