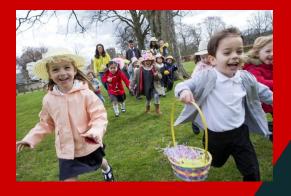

# What festivals do you celebrate?

**New Year** 

**Easter and Christmas** 

**Bonfire night** 