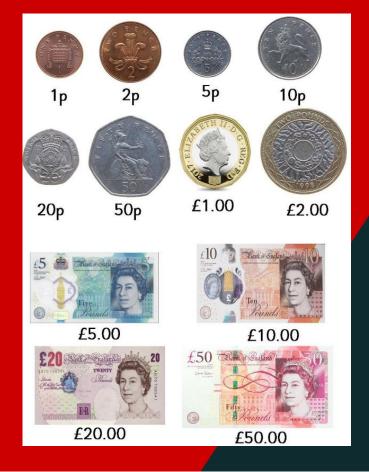

## Life in the United Kingdom







#### Location







#### **Capital cities**



London - England



**Cardiff - Wales** 



**Edinburgh - Scotland** 



**Belfast - Northern Ireland** 



#### **Places to visit**



#### **Highlands of Scotland**



**Snowdonia National Park** 



#### The Lake District, England



**Giant's Causeway** 

#### **Places to visit**



**Edinburgh Castle** 



St. Ives, Cornwall



# What are your jobs?



**Primary School Teacher** 



Musician and Guitar Teacher

### What do your homes look like?







### What currency do you use?





#### Pounds £



### What food do you eat?



Shepherds pie



**Cooked breakfast** 



#### **Crumble and custard**

#### What do schools look like?









### What music do you listen to?









# What festivals do you celebrate?



**New Year** 





**Easter and Christmas** 



**Bonfire night** 

# What sports are played?











# Any questions?