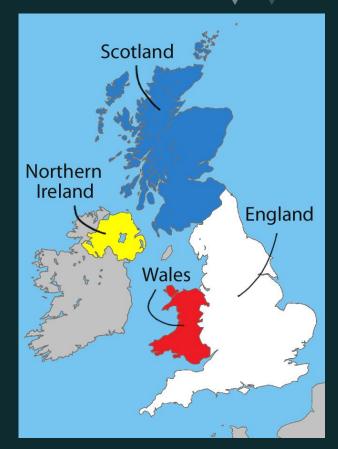

#### Location

#### **Capital cities**

London - England

**Cardiff - Wales** 

**Edinburgh - Scotland** 

**Belfast - Northern Ireland** 