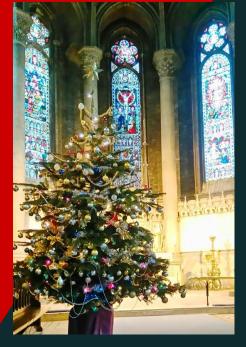

# What festivals do you celebrate?

**New Year** 

**Easter and Christmas** 

**Bonfire night** 